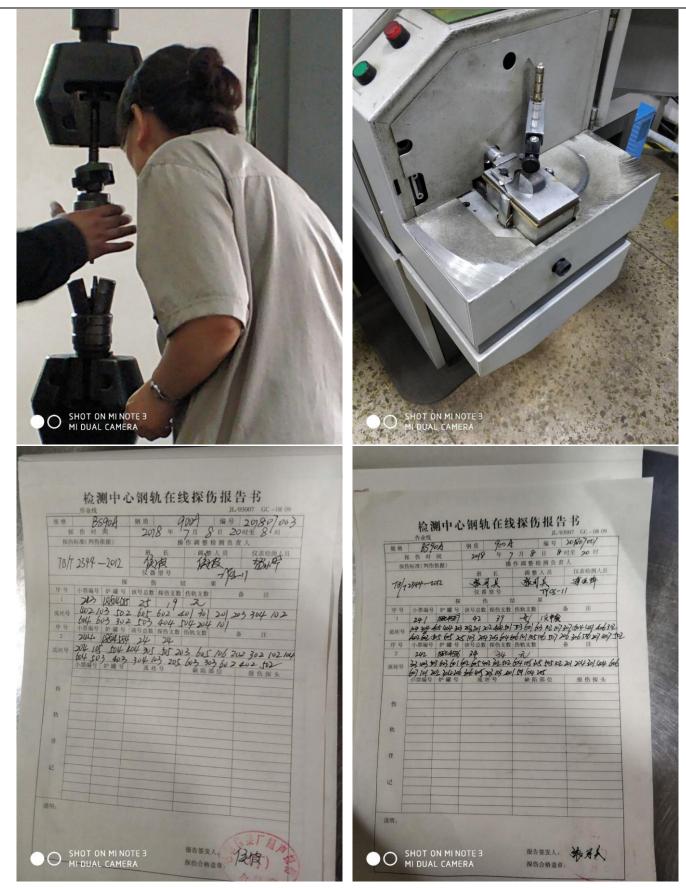

#### 2. Scope of inspection:

- a. Review raw material (Heat Analysis) test certificate;
- b. Review NDE records ;
- c. Review visual, dimensional and marking examination record ;
- d. Selection and identify of test samples for chemical, mechanical, falling weight test, macroscopic test, Brinell hardness test;

e. Witness chemical test ; f. Witness mechanical test

g. Witness falling weight test ;

h. Witness macroscopic examination :

i. Witness Brinell hardness test ;

- Witness visual, dimensional and marking examination 10% min randomly;
  K. Validate and endorse the manufacturer certificates(Certificates No.: 180717R0015, 180717R0016, 180717R0017, 180717R0018, 180717R0019, 180717R0020, 180717R0021, 180717R0022);
  m. LR's inspector stamp" "have stamped on the lable of each end of steel rail.