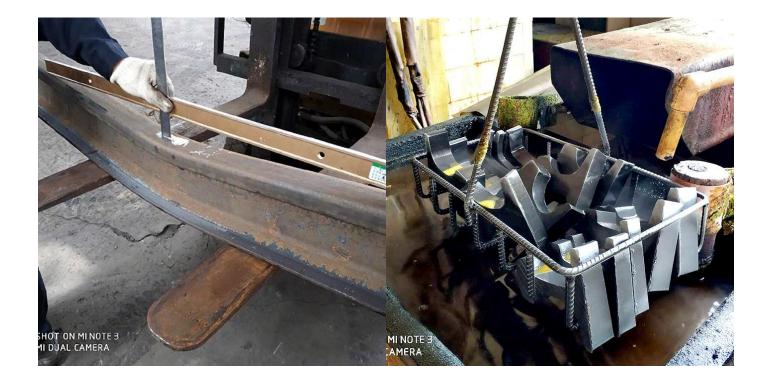

#### 2. Scope of inspection:

- a. Review raw material (Heat Analysis) test certificate;
- b. Review NDE records ;
- c. Review visual, dimensional and marking examination record ;
- d. Selection and identify of test samples for chemical, mechanical, falling weight test, macroscopic test, Brinell hardness test;

e. Witness chemical test ; f. Witness mechanical test

g. Witness falling weight test ;

h. Witness macroscopic examination :

i. Witness Brinell hardness test ;

- Witness visual, dimensional and marking examination 10% min randomly;
  K. Validate and endorse the manufacturer certificates(Certificates No.: 180717R0015, 180717R0016, 180717R0017, 180717R0018, 180717R0019, 180717R0020, 180717R0021, 180717R0022);
  m. LR's inspector stamp" "have stamped on the lable of each end of steel rail.