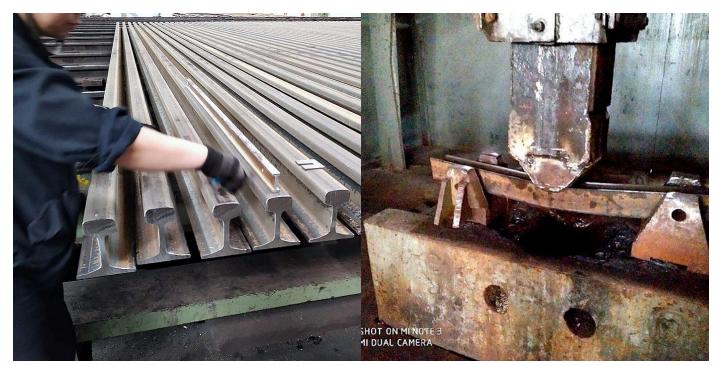

#### 2. Scope of inspection:

- a. Review raw material (Heat Analysis) test certificate;
- b. Review NDE records ;
- c. Review visual, dimensional and marking examination record ;
- d. Selection and identify of test samples for chemical, mechanical, falling weight test, macroscopic test, Brinell hardness test;

e. Witness chemical test ; f. Witness mechanical test

g. Witness falling weight test ;

h. Witness macroscopic examination :

i. Witness Brinell hardness test ;

- Witness visual, dimensional and marking examination 10% min randomly;
  K. Validate and endorse the manufacturer certificates(Certificates No.: 180717R0015, 180717R0016, 180717R0017, 180717R0018, 180717R0019, 180717R0020, 180717R0021, 180717R0022);
  m. LR's inspector stamp" "have stamped on the lable of each end of steel rail.