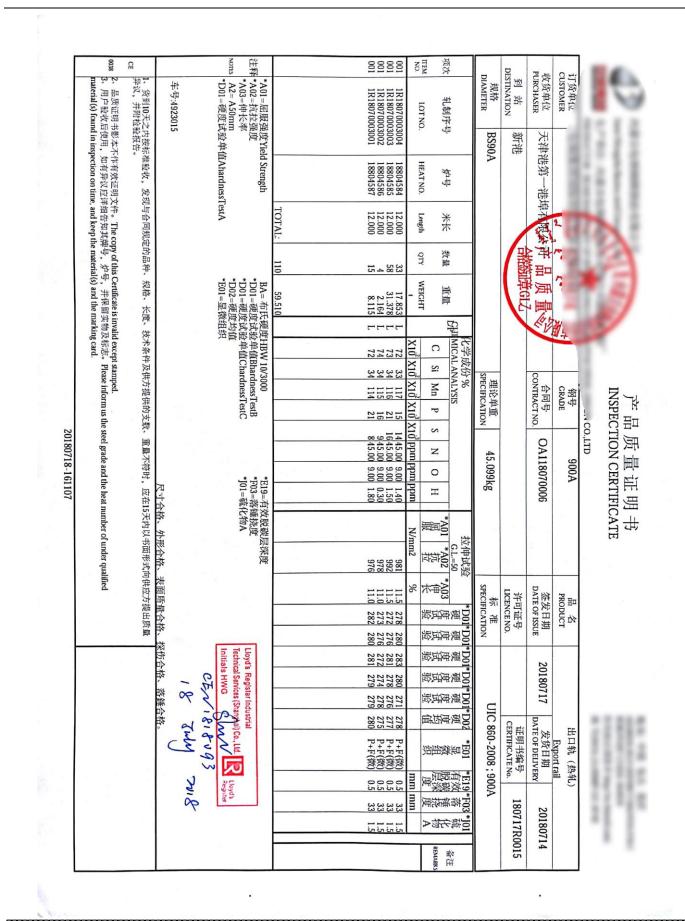

#### 1. Description of goods:

Steel Rail: BS90A RAIL WITHOUT HOLES, MATERIAL: 900A, LENGTH: 12M ; Quantity: 924 Pieces, 500.07T

Specification: UIC 860:2008

Proforma invoice No. for this PO .: DS201805211840 Dated: 01 June 2018

| Item | Heat No. | Rail Section No. | Material | Length(MM) | Qty (pieces) |
|------|----------|------------------|----------|------------|--------------|
| 1    | 18804584 | BS90A            | 900A     | 12,000     | 152          |
| 2    | 18804585 | BS90A            | 900A     | 12,000     | 198          |
| 3    | 18804586 | BS90A            | 900A     | 12,000     | 271          |
| 4    | 18804587 | BS90A            | 900A     | 12,000     | 303          |
|      |          | Tote             | al       |            | 924          |