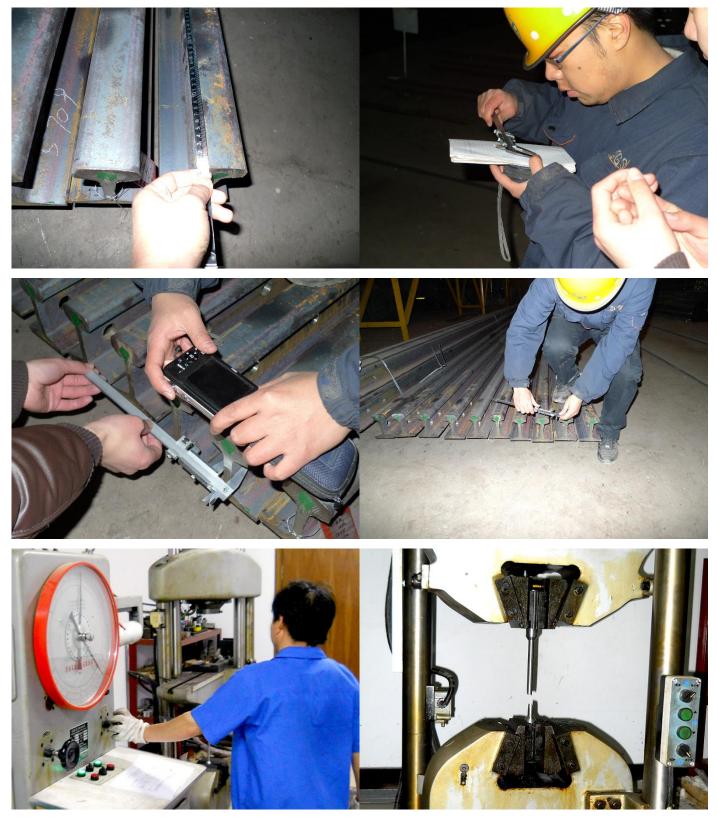

#### 2. Scope of inspection:

- a. Review raw material (Heat Analysis) test certificate;
- b. Review NDE records ;
- c. Review visual, dimensional and marking examination record ;
- d. Selection and identify of test samples for chemical, mechanical, falling weight test, macroscopic test, Brinell hardness test;

e. Witness chemical test ; f. Witness mechanical test

g. Witness falling weight test ;

h. Witness macroscopic examination :

i. Witness Brinell hardness test ;

- Witness visual, dimensional and marking examination 10% min randomly;
  K. Validate and endorse the manufacturer certificates(Certificates No.: 180717R0015, 180717R0016, 180717R0017, 180717R0018, 180717R0019, 180717R0020, 180717R0021, 180717R0022);
  m. LR's inspector stamp" "have stamped on the lable of each end of steel rail.